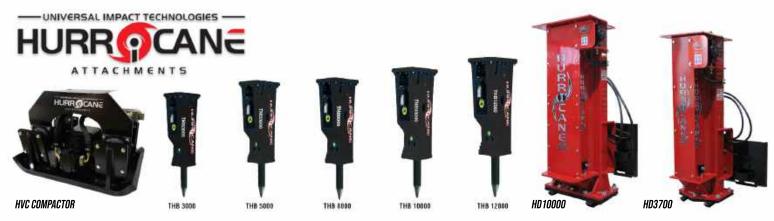

## PORTABLE AIR COMPRESSORS RANGING FROM 60CFM-900CFM

LED AND EXPLOSION PROOF JOBSITE LIGHTING

PLATE COMPACTORS, RAMMERS, AND ROLLERS

DROP HAMMER & MOUNTED HYDRAULIC PLATE COMPACTOR ATTACHMENTS