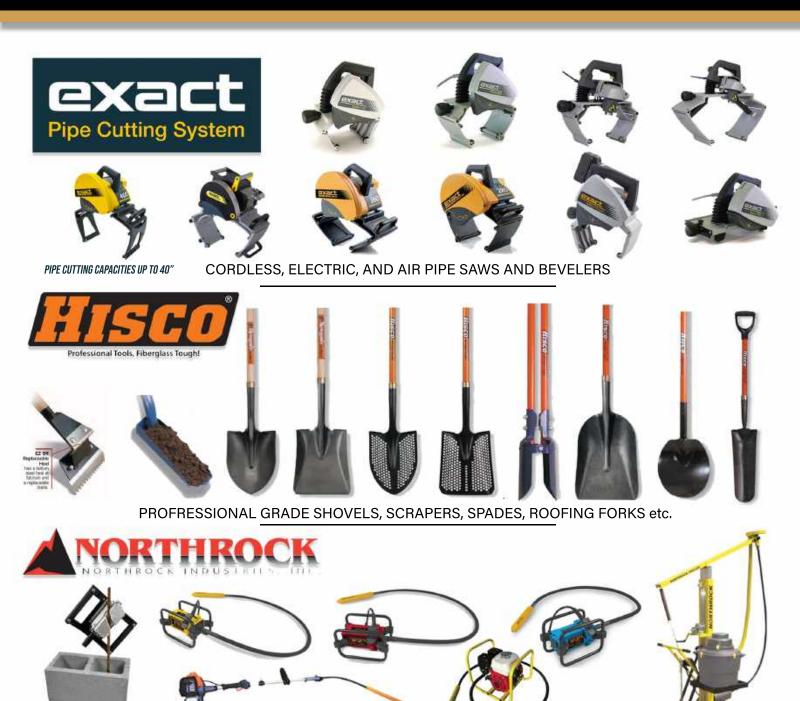

# crete and masonry accessories

Basket

for Paving

System WATERSTOPS, KEYWAY SYSTEMS, DOWELL SYSTEMS, MASONRY ACCESSORIES