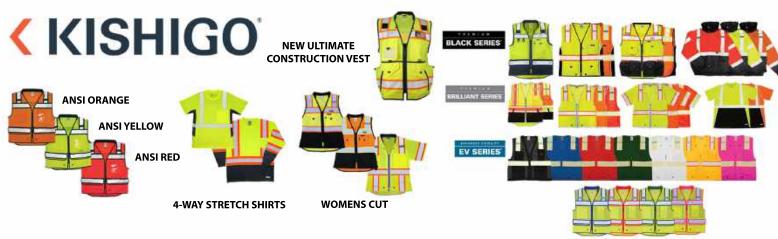

FIRE SUPPRESSOR HEAT BARRIER

**WETTING AGENT** 

PRO DEFENSE

GREENFIRE FIREFIGHTING FOAM (GFFF)

INNOVATIVE AND SAFE FIRE DEFENSE AND EXTINGUISHMENT PRODUCTS

HI VIZ SAFETY APPAREL, RAIN GEAR, FR CLOTHING, CUSTOM LOGOS