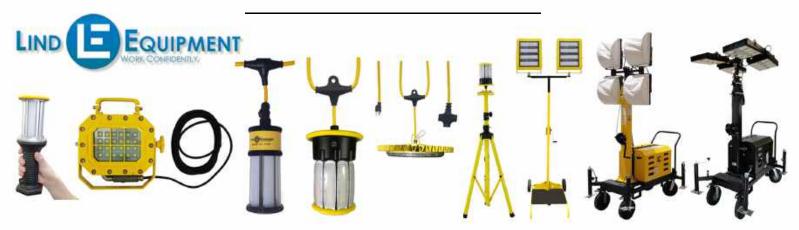

## PORTABLE AIR COMPRESSORS RANGING FROM 60CFM-900CFM

LED AND EXPLOSION PROOF JOBSITE LIGHTING

PLATE COMPACTORS, RAMMERS, AND ROLLERS

DROP HAMMER & MOUNTED HYDRAULIC PLATE COMPACTOR ATTACHMENTS