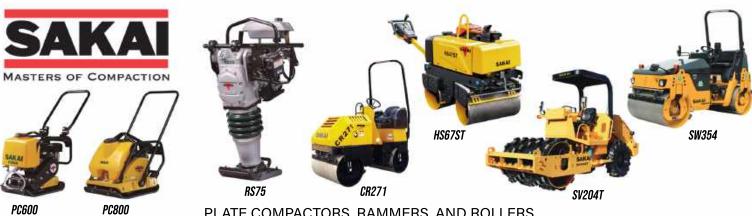

## PORTABLE AIR COMPRESSORS RANGING FROM 60CFM-900CFM

LED AND EXPLOSION PROOF JOBSITE LIGHTING

PLATE COMPACTORS, RAMMERS, AND ROLLERS

DROP HAMMER & MOUNTED HYDRAULIC PLATE COMPACTOR ATTACHMENTS