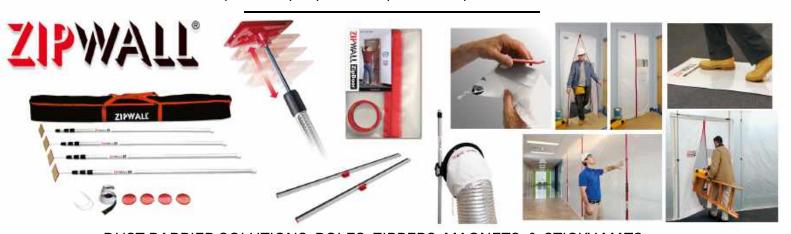

## DEBRIS, SAFETY, FR, PRIVACY, NETTING, SPECIALTY TARPS

DUST BARRIER SOLUTIONS, POLES, ZIPPERS, MAGNETS, & STICKY MATS