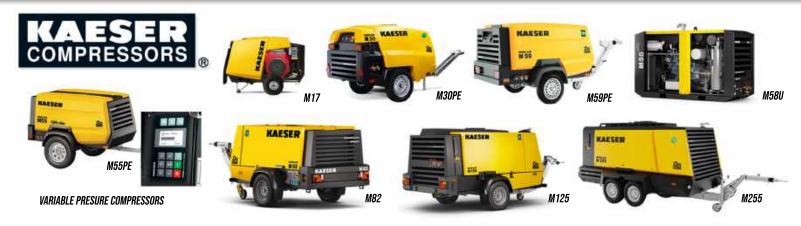

## PORTABLE AIR COMPRESSORS RANGING FROM 60CFM-900CFM

LED AND EXPLOSION PROOF JOBSITE LIGHTING

PLATE COMPACTORS, RAMMERS, AND ROLLERS

DROP HAMMER & MOUNTED HYDRAULIC PLATE COMPACTOR ATTACHMENTS